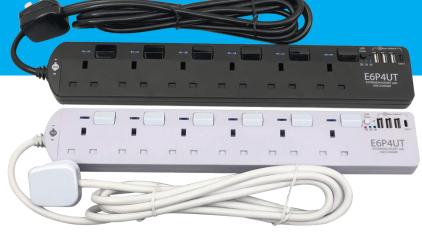

- 6-way socket
- Comply with BS1362 standard fuse protection
- Certification by accredited Lab approved by Hong Kong EMSD
- 13A independent On / Off Switches
- USB output with 4.2A for charging 4 USB device
- USB Timer function (auto power off after On/3/6 hours)
- USB: Over-load, Over-heat and Short circuit protection
- Wall mount design, fixed in any position

## E6P4U1

6 Ways Extension Socket with **USB Charger (Timer Function)** 