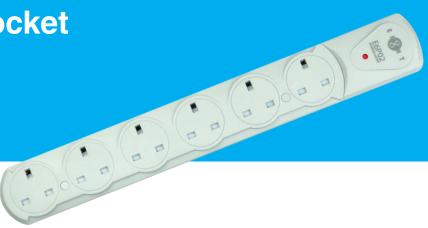

- 6-way socket
- Comply with BS1362 standard fuse protection
- Certification by accredited Lab approved by Hong Kong EMSD
- With safety shutter to prevent electric shock

## E6P02

**Extension Socket** 