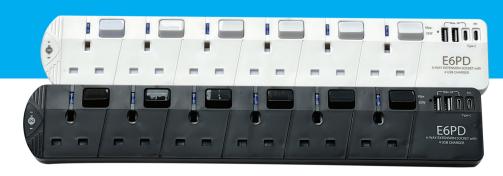

- 6-way socket
- Comply with BS1362 standard fuse protection
- Certification by accredited Lab approved by Hong Kong EMSD
- 13A independent On / Off Switches
- USB output with 35W for charging 4 USB device
- USB: Over-load, Over-heat and Short circuit protection
- Wall mount design, fixed in any position

## E6PD

## 6 Ways Extension Socket with TypeC PD + USB Charger