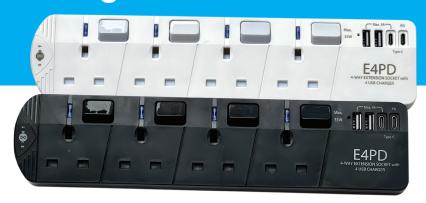

- 4-way socket
- Comply with BS1362 standard fuse protection
- Certification by accredited Lab approved by Hong Kong EMSD
- 13A independent On / Off Switches
- USB output with 35W for charging 4 USB device
- USB: Over-load, Over-heat and Short circuit protection
- Wall mount design, fixed in any position

## E4PD

## 4 Ways Extension Socket with TypeC PD + USB Charger