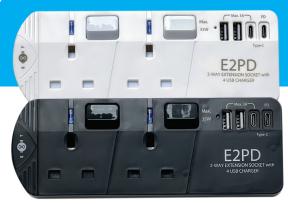

- 2-way socket
- Comply with BS1362 standard fuse protection
- Certification by accredited Lab approved by Hong Kong EMSD
- 13A independent On / Off Switches
- USB output with 35W for charging 4 USB device
- USB: Over-load, Over-heat and Short circuit protection
- Wall mount design, fixed in any position

## 2 Ways Extension Socket with TypeC PD + USB Charger