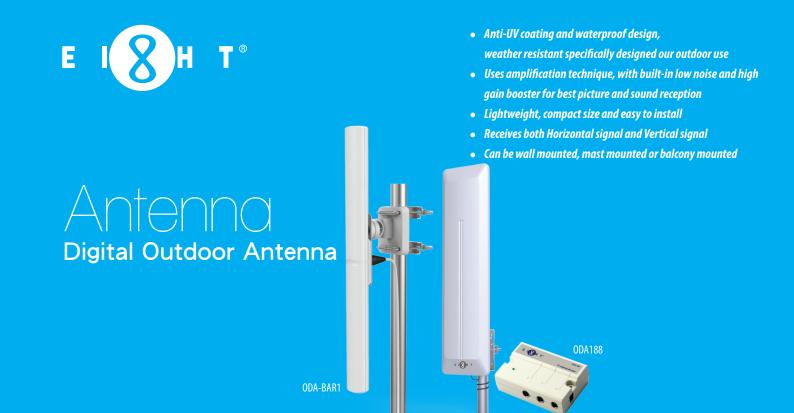

## **Specification**

| Model                            | ODA-BAR1              | ODA188           |
|----------------------------------|-----------------------|------------------|
| Frequency Range                  | UHF: 470~862 MHz      | UHF: 470~862 MHz |
| Output Level                     | 108 dB                | 108 dB           |
| Gain Control (dB)                | 20 dB                 | 33 dB            |
| 3dB Beam width                   |                       | ± 42°            |
| Max. Noise Figure                |                       | 2 dB             |
| Polarization                     | Horizontal & Vertical |                  |
| Connector                        | F connector female    |                  |
| Impedance                        | 75Ω                   |                  |
| Input Voltage                    | AC220~240V            | AC220~240V       |
| Working Voltage                  | DC6V/100mA            | DC12V / 100mA    |
| Dimension (with Antenna Base)    | 51x15x10cm            | 67x25x19cm       |
| Dimension (without Antenna Base) | 50.5x10x18cm          | 66x16.5x13cm     |